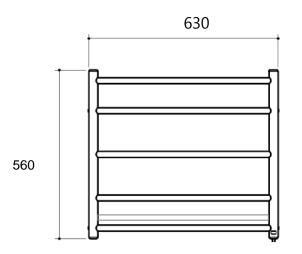

# Instant Universal Fitting Square 5 Bar rail with Light and ECO switch.

Square 5 Bar Fully Welded Bright Polished Stainless Steel Heated Ladder Towel Rail Heater Dimensions

Width:

630mm

Height:

560mm

Depth:

125mm

Weight:

125

2.2 kg

Copyright © 2018 Serene Industries Limited