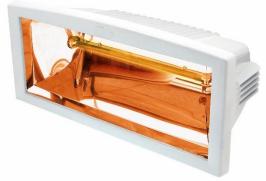

## Model S6068 - S6069

# Sorroco/Appollo Outdoor Heaters

**W** x **H** x **D** (mm)  $400 \times 190 \times 306$  **W** x **H** x **D** (mm)  $510 \times 330 \times 370$ 

Copyright © 2016 Serene Industries Limited

#### **Dimensions:**

|          |         | S6068  | S6069  |
|----------|---------|--------|--------|
|          | Width:  | 400mm  | 510mm  |
| <b>,</b> | Height: | 190mm  | 330mm  |
|          | Depth:  | 306mm  | 370mm  |
|          | Weight: | 3.7 kg | 4.0 kg |
|          | _       |        |        |