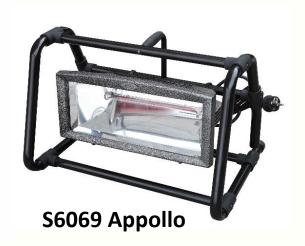

## Model S6068 - S6069

# Sorroco/Appollo Outdoor Heaters

**W** x **H** x **D** (mm)  $400 \times 190 \times 306$  **W** x **H** x **D** (mm)  $510 \times 330 \times 370$ 

Copyright © 2016 Serene Industries Limited

#### **Dimensions:**

|          |         | S6068  | S6069  |
|----------|---------|--------|--------|
|          | Width:  | 400mm  | 510mm  |
| <b>,</b> | Height: | 190mm  | 330mm  |
|          | Depth:  | 306mm  | 370mm  |
|          | Weight: | 3.7 kg | 4.0 kg |
|          | _       |        |        |