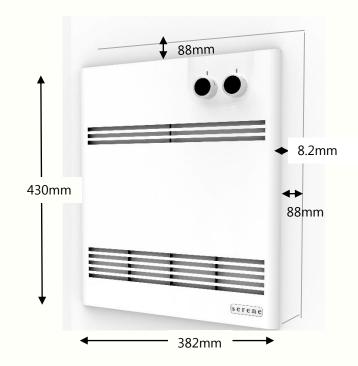

### **Recessed Wall Mounted Fan Heater**

**Heater Dimensions** Width: 382mm 430mm Hight: **Recessed Depth:** 

88mm

Weight: 6.95kg